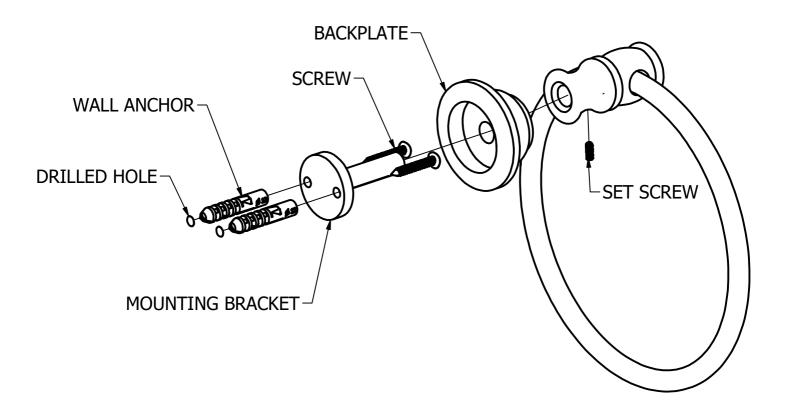

## (Step1: Drill Holes in Wall for screws or screw anchors and attached Mounting Bracket to Wall

Determine your desired location for installation and make a mark for the location of the mounting bracket. Remove mounting Bracket from backplate by loosening set screw in backplate as pictured below. Place center hole of mounting bracket over mark made above. Make 2 marks where mounting screws will be placed as shown below. Drill hole at each of the marks. (You may substitute other style mounting anchors or screws if desired). Place anchors into the holes made. Slip backplate and post onto mounting bracket. After straightening the post into position, tighten the set screw to secure.