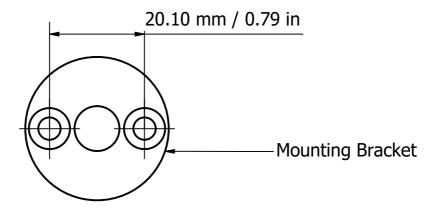

## (Step1: Drill Holes in Wall for screws or screw anchors and attached Mounting Bracket to Wall

Determine your desired location for installation and make a mark for the location of the mounting bracket. Remove mounting Bracket from backplate by loosening set screw in backplate as pictured below. Place center hole of mounting bracket over mark made above. Make 2 marks where mounting screws will be placed as shown below. Drill hole at each of the marks. (You may substitute other style mounting anchors or screws if desired). Place anchors into the holes made. Slip backplate and post onto mounting bracket. After straightening the post into position, tighten the set screw to secure.